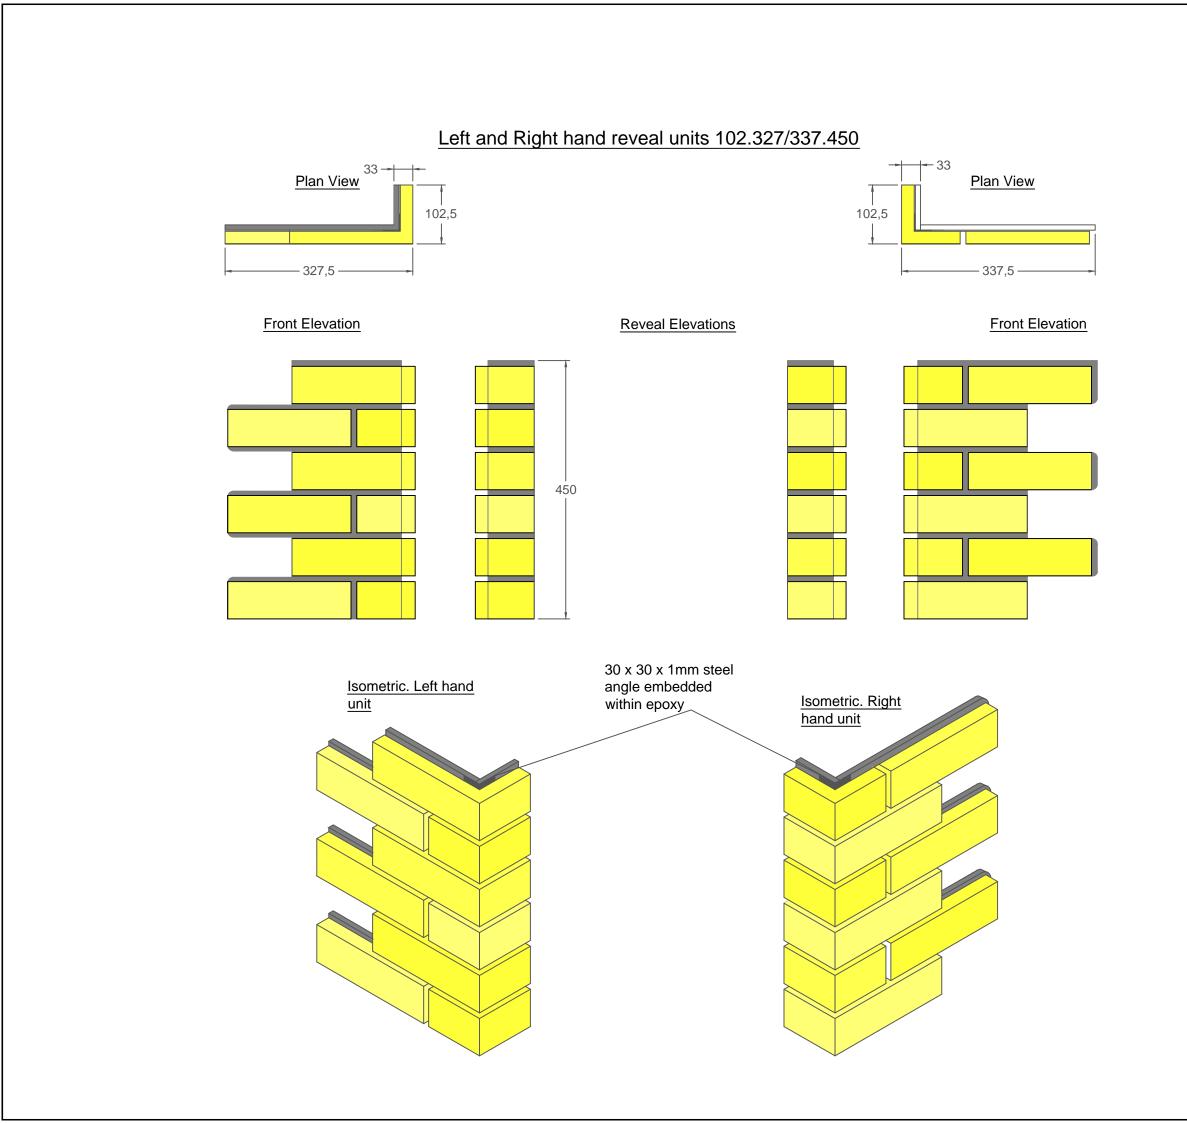

## www.fab-cladding.co.uk

| Pro-Clad 2                       |  |  |  |
|----------------------------------|--|--|--|
| Project<br>Standard Library      |  |  |  |
| Drawing Title Pro-clad 2 panels. |  |  |  |
| PC2-PC2-REV-2154.327.450         |  |  |  |