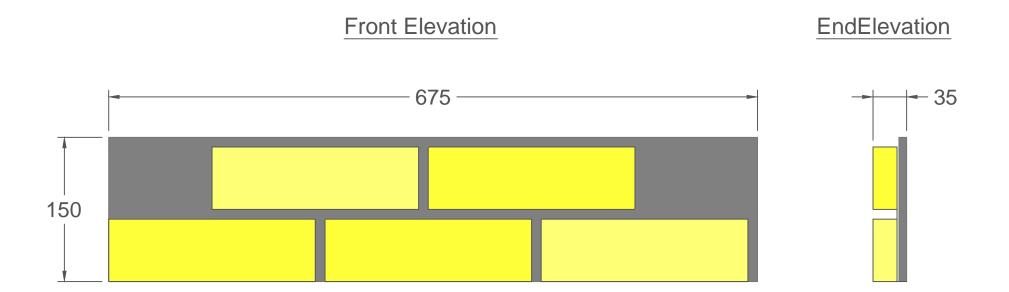

## www.fab-cladding.co.uk

| Client     |
|------------|
| Pro-Clad 1 |
|            |

Standard Library

Pro-clad 1 panels.
PC1-MJ.RH&FP-675.150

Status FOR APPROVAL

Scale As Noted at A1 DO NOT SCALE

Date 28-03-16