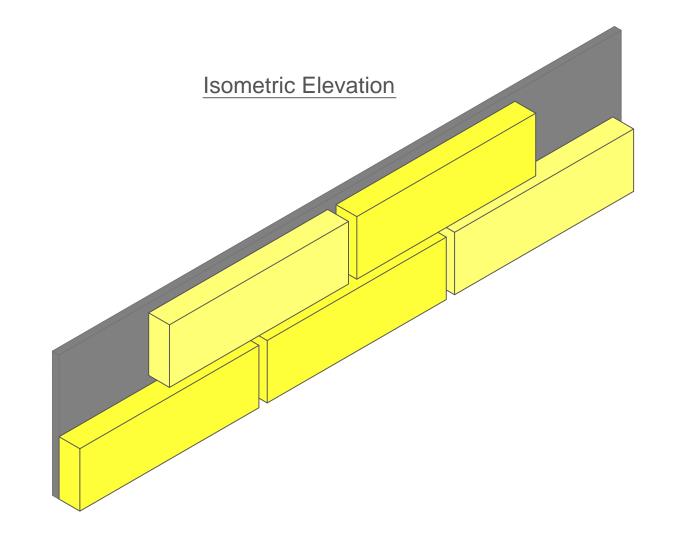

## www.fab-cladding.co.uk

| Client     |
|------------|
| Pro-Clad 1 |
|            |

Standard Library

Pro-clad 1 panels.
PC1-MJ.RH&FP-675.150

Status FOR APPROVAL

Scale As Noted at A1 DO NOT SCALE

Date 28-03-16